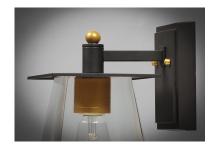

## **PRODUCT DESCRIPTION**

Our new collections of outdoor fixtures feature the latest trends at excellent pricing. The combination of long-lasting die cast aluminum and hand blown thick clear glass is accentuated with the two-tone finish of Bronze and Gold creating the ultimate designer look.

Bronze / Gold (BZGLD)

MATERIAL Aluminum, Glass

RATINGS cETLus Wet Location