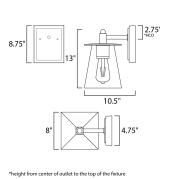

## MEASUREMENTS DIMENSION

BACK PLATE HANGING WEIGHT LAMPING INPUT VOLTAGE LUMENS BULB **BULB INCLUDED** DIMMABLE CRI COLOR\_TEMP

: 8" W x 13" H x 10.5" Ext : 4.75" W x 8.75" H x 2.75" HCO : 5.17 lb

:120V : 450 Rated (400 Del.) : 1 x 6W LED E26 Medium , 6W Total : (Included) : Triac CL : 90+ CRI :2700K LIGHTING\_DIRECTION : Down